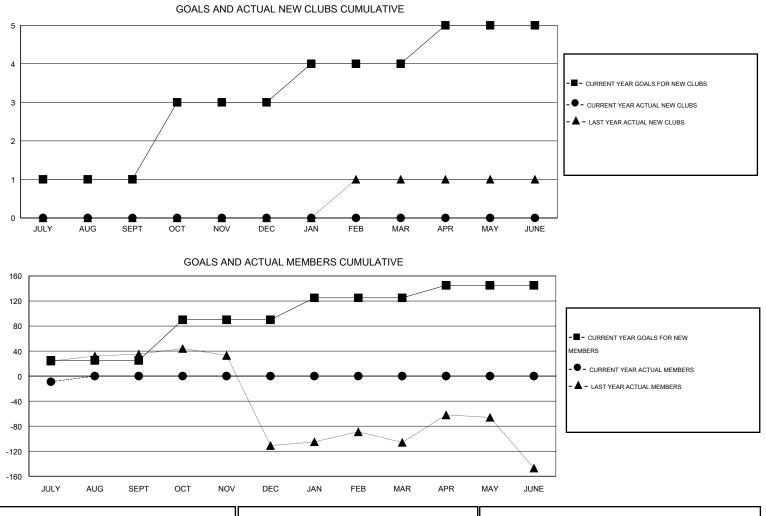

## District 321B2

Results as of: 7/31/2015

| LOCATION | INDIA |
|----------|-------|
|----------|-------|

| GMT:                  | V S Kukreja |                  |           | LOCATIO          | on INDIA         |               |                    |                                     |                    | GMT CA 6         |
|-----------------------|-------------|------------------|-----------|------------------|------------------|---------------|--------------------|-------------------------------------|--------------------|------------------|
|                       |             |                  | Clubs     |                  |                  |               |                    | Members                             |                    |                  |
| RESULTS FOR 2015-2016 |             |                  |           |                  |                  | RESU          | JLTS FOR 2015-2016 |                                     |                    |                  |
| QUART                 | ER          | NEW CLUB<br>GOAL | NEW CLUBS | DROPPED<br>CLUBS | NET<br>GAIN/LOSS | QUARTER       | NEW MEMBER<br>GOAL | CHARTER AND<br>NEW MEMBERS<br>ADDED | DROPPED<br>MEMBERS | NET<br>GAIN/LOSS |
| JULY/AU               | JG/SEPT     | 1                | 0         | 0                | 0                | JULY/AUG/SEPT | 25                 | 2                                   | 11                 | -9               |
| OCT/NO                | V/DEC       | 2                | 0         | 0                | 0                | OCT/NOV/DEC   | 65                 | 0                                   | 0                  | 0                |
| JAN/FEE               | 3/MAR       | 1                | 0         | 0                | 0                | JAN/FEB/MAR   | 35                 | 0                                   | 0                  | 0                |
| APR/MA                | Y/JUNE      | 1                | 0         | 0                | 0                | APR/MAY/JUNE  | 20                 | 0                                   | 0                  | 0                |